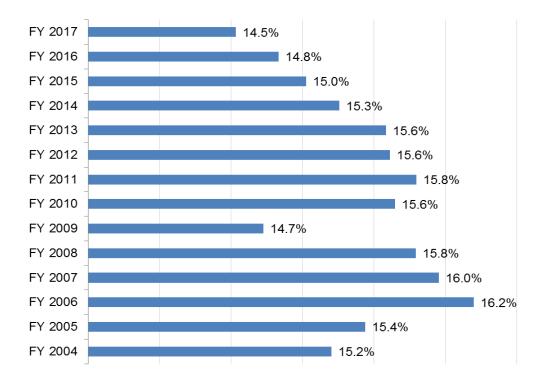

The annual receipts collected by each unit of government are considered to represent the aggregate cost that Minnesota taxpayers pay for public services. The "Price of Government" measures that cost for each fiscal year relative to Minnesota Personal Income. The result is stated as a percentage of statewide personal income. For calendar year 2012, fiscal year 2013, it is estimated at 15.6 percent. In other words, for every dollar of Minnesota taxpayer personal income, 15.6 cents will be paid to state, county, township, and school districts for services during that year.

## Minnesota Price of Government (History & Projected) State and Local Revenues as % of MN Personal Income

Since the price of government focuses on revenues collected by the state, local governments and school districts, it is designed to be a performance measure for both taxpayers in general and policymakers during the budget development process.

In FY 2013, of all payments Minnesotans will make in taxes, fees and charges, the state will collect 61 percent. Counties, cities, and townships will collect about 31 percent, while school districts will collect about 8 percent. However, once intergovernmental aids are considered, the state will spend only 36 percent of the total while non-school local governments will spend 37 percent, and school districts will spend 27 percent.